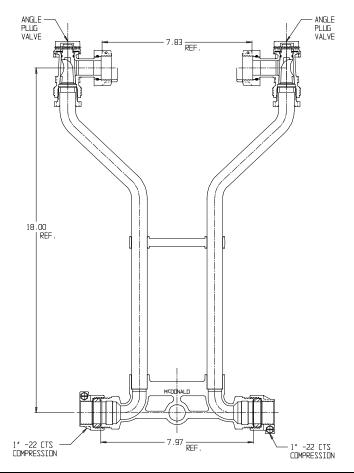

## NL Meter Setter – 722-218LL22 44

Mº Donald

-22 CTS Compression x -22 CTS Compression

## SUBMITTAL INFORMATION

- Manufactured in compliance with ANSI/AWWA C800 (latest revision)
- Brass components in contact with potable water conform to ASTM B584, UNS C89833 (latest revision) and identified with "NL"
- Certified to NSF/ANSI 61 (reference height restrictions) and NSF/ANSI 372
- Brass components not in contact with potable water conform to ASTM B62 and ASTM B584, UNS C83600 -85-5-5-5 (latest revision)
- Copper tubing made in compliance with ASTM B75 or B88, UNS C12200 (latest revision)
- Lead free solder joints
- Designed to provide proper meter spacing for ease of installation
- Padlock wings standard on all valves
- Insert stiffeners required on all flexible plastic connections