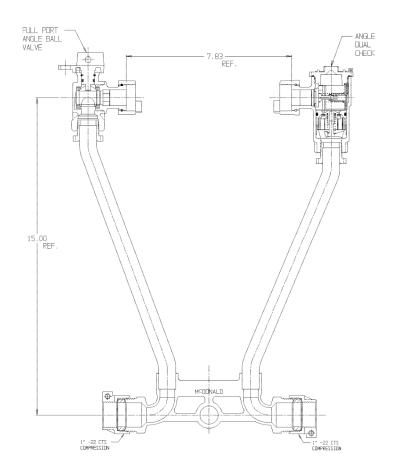

## SUBMITTAL DATA SHEET

NL Meter Setter - 722-215JD22 44

-22 CTS Compression x -22 CTS Compression

## SUBMITTAL INFORMATION

- Manufactured in compliance with ANSI/AWWA C800 (latest revision)
- Brass components in contact with potable water conform to ASTM B584, UNS C89833 (latest revision) and identified with "NL"
- Certified to NSF/ANSI 61 (reference height restrictions) and NSF/ANSI 372
- Brass components not in contact with potable water conform to ASTM B62 and ASTM B584, UNS C83600 -85-5-5-5 (latest revision)
- Copper tubing made in compliance with ASTM B75 or B88, UNS C12200 (latest revision)
- Lead free solder joints
- Designed to provide proper meter spacing for ease of installation
- Padlock wings standard on all valves
- Insert stiffeners required on all flexible plastic connections