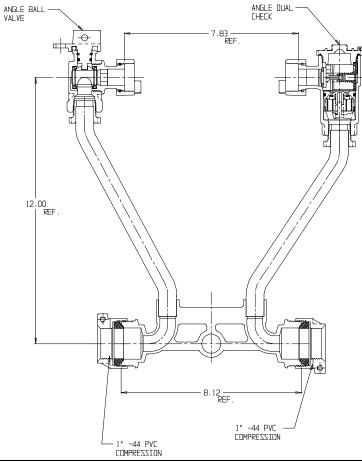

## SUBMITTAL DATA SHEET

## NL Meter Setter - 722-212WD44 44

## SUBMITTAL INFORMATION

- Manufactured in compliance with ANSI/AWWA C800 (latest revision)
- Brass components in contact with potable water conform to ASTM B584, UNS C89833 (latest revision) and identified with "NL"
- Certified to NSF/ANSI 61 (reference height restrictions) and NSF/ANSI 372
- Brass components not in contact with potable water conform to ASTM B62 and ASTM B584, UNS C83600 -85-5-5-5 (latest revision)
- Copper tubing made in compliance with ASTM B75 or B88, UNS C12200 (latest revision)
- Lead free solder joints
- Designed to provide proper meter spacing for ease of installation
- Padlock wings standard on all valves