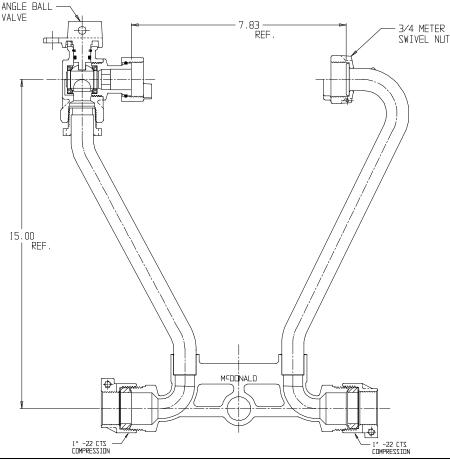

## NL Meter Setter – 722-215WX22 44

-22 CTS Compression x -22 CTS Compression

## SUBMITTAL INFORMATION

- Manufactured in compliance with ANSI/AWWA C800 (latest revision)
- Brass components in contact with potable water conform to ASTM B584, UNS C89833 (latest revision) and identified with "NL"
- Certified to NSF/ANSI 61 (reference height restrictions) and NSF/ANSI 372
- Brass components not in contact with potable water conform to ASTM B62 and ASTM B584, UNS C83600 -85-5-5-5 (latest revision)
- Copper tubing made in compliance with ASTM B75 or B88, UNS C12200 (latest revision)
- Lead free solder joints
- Designed to provide proper meter spacing for ease of installation
- Padlock wings standard on all valves
- Insert stiffeners required on all flexible plastic connections