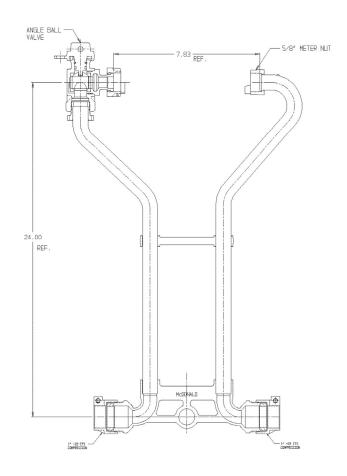

## SUBMITTAL DATA SHEET

NL Meter Setter - 722-124WX22 44

-22 CTS Compression x -22 CTS Compression