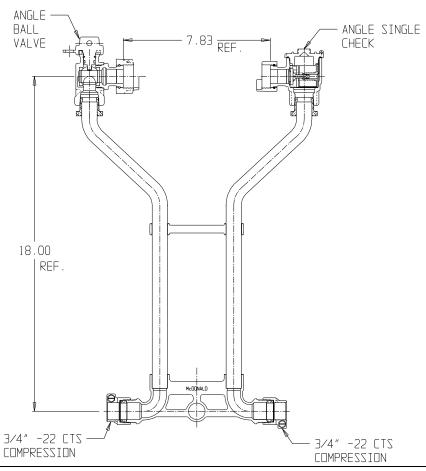

## SUBMITTAL DATA SHEET

NL Meter Setter - 722-218WC22 33

-22 CTS Compression x -22 CTS Compression

## SUBMITTAL INFORMATION

- Manufactured in compliance with ANSI/AWWA C800 (latest revision)
- Brass components in contact with potable water conform to ASTM B584, UNS C89833 (latest revision) and identified with "NL"
- Certified to NSF/ANSI 61 (reference height restrictions) and NSF/ANSI 372
- Brass components not in contact with potable water conform to ASTM B62 and ASTM B584, UNS C83600 -85-5-5-5 (latest revision)
- Copper tubing made in compliance with ASTM B75 or B88, UNS C12200 (latest revision)
- Lead free solder joints
- Designed to provide proper meter spacing for ease of installation
- Padlock wings standard on all valves
- Insert stiffeners required on all flexible plastic connections