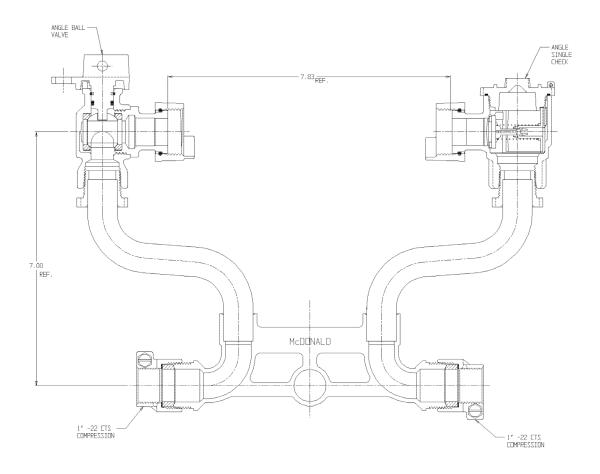

## NL Meter Setter - 722-207WC22 44

## **SUBMITTAL INFORMATION**

- Manufactured in compliance with ANSI/AWWA C800 (latest revision)
- Brass components in contact with potable water conform to ASTM B584, UNS C89833 (latest revision) and identified with "NL"
- Certified to NSF/ANSI 61 (reference height restrictions) and NSF/ANSI 372
- Brass components not in contact with potable water conform to ASTM B62 and ASTM B584, UNS C83600 -85-5-5-5 (latest revision)
- Copper tubing made in compliance with ASTM B75 or B88, UNS C12200 (latest revision)
- Lead free solder joints
- Designed to provide proper meter spacing for ease of installation
- Padlock wings standard on all valves
- Insert stiffeners required on all flexible plastic connections