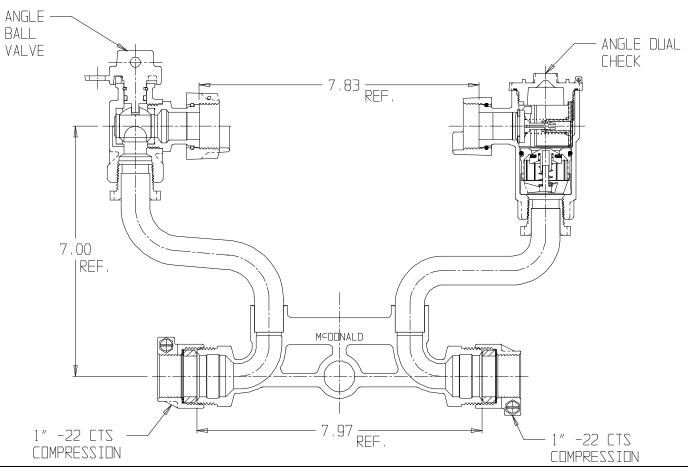

## NL Meter Setter - 722-207WD22 44

-22 CTS Compression x -22 CTS Compression

## SUBMITTAL INFORMATION

- Manufactured in compliance with ANSI/AWWA C800 (latest revision)
- Brass components in contact with potable water conform to ASTM B584, UNS C89833 (latest revision) and identified with "NL"
- Certified to NSF/ANSI 61 (reference height restrictions) and NSF/ANSI 372
- Brass components not in contact with potable water conform to ASTM B62 and ASTM B584, UNS C83600 -85-5-5-5 (latest revision)
- Copper tubing made in compliance with ASTM B75 or B88, UNS C12200 (latest revision)
- Lead free solder joints
- Designed to provide proper meter spacing for ease of installation
- Padlock wings standard on all valves
- Insert stiffeners required on all flexible plastic connections