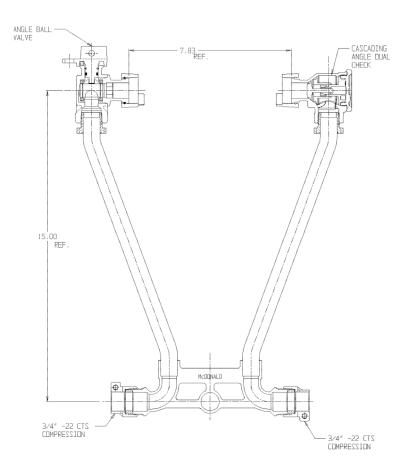

## NL Meter Setter - 722-215WD22 33X992

MS Donald

-22 CTS Compression x -22 CTS Compression

## SUBMITTAL INFORMATION

- Manufactured in compliance with ANSI/AWWA C800 (latest revision)
- Brass components in contact with potable water conform to ASTM B584, UNS C89833 (latest revision) and identified with "NL"
- Certified to NSF/ANSI 61 (reference height restrictions) and NSF/ANSI 372
- Brass components not in contact with potable water conform to ASTM B62 and ASTM B584, UNS C83600 -85-5-5-5 (latest revision)
- Copper tubing made in compliance with ASTM B75 or B88, UNS C12200 (latest revision)
- Lead free solder joints
- Designed to provide proper meter spacing for ease of installation
- Padlock wings standard on all valves
- Insert stiffeners required on all flexible plastic connections