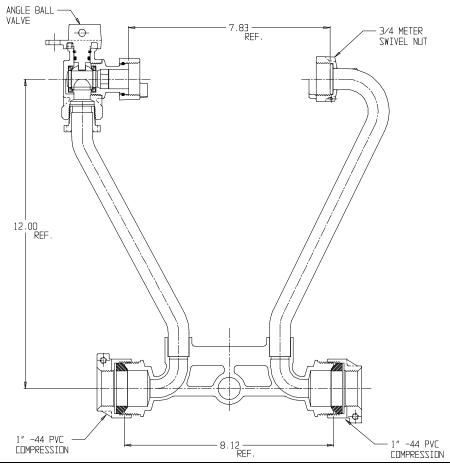

## NL Meter Setter - 722-212WX44 44

-44 PVC Compression x -44 PVC Compression

## SUBMITTAL INFORMATION

- Manufactured in compliance with ANSI/AWWA C800 (latest revision)
- Brass components in contact with potable water conform to ASTM B584, UNS C89833 (latest revision) and identified with "NL"
- Certified to NSF/ANSI 61 (reference height restrictions) and NSF/ANSI 372
- Brass components not in contact with potable water conform to ASTM B62 and ASTM B584, UNS C83600 -85-5-5-5 (latest revision)
- Copper tubing made in compliance with ASTM B75 or B88, UNS C12200 (latest revision)
- Lead free solder joints
- Designed to provide proper meter spacing for ease of installation
- Padlock wings standard on all valves