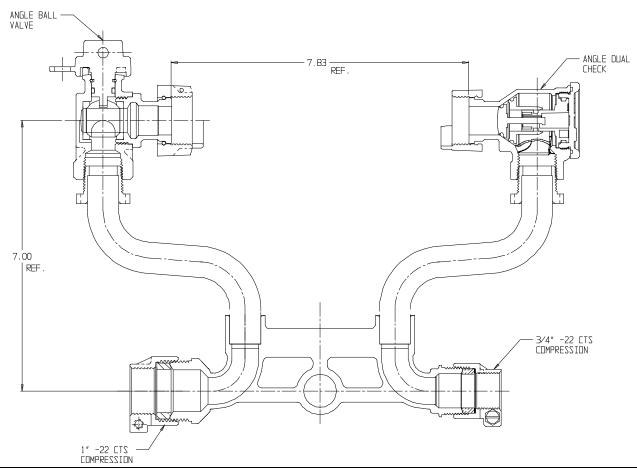

## NL Meter Setter - 722-207WD22 43x992

-22 CTS Compression x -22 CTS Compression

## SUBMITTAL INFORMATION

- Manufactured in compliance with ANSI/AWWA C800 (latest revision)
- Brass components in contact with potable water conform to ASTM B584, UNS C89833 (latest revision) and identified with "NL"
- Certified to NSF/ANSI 61 (reference height restrictions) and NSF/ANSI 372
- Brass components not in contact with potable water conform to ASTM B62 and ASTM B584, UNS C83600 -85-5-5-5 (latest revision)
- Copper tubing made in compliance with ASTM B75 or B88, UNS C12200 (latest revision)
- Lead free solder joints
- Designed to provide proper meter spacing for ease of installation
- Padlock wings standard on all valves
- Insert stiffeners required on all flexible plastic connections