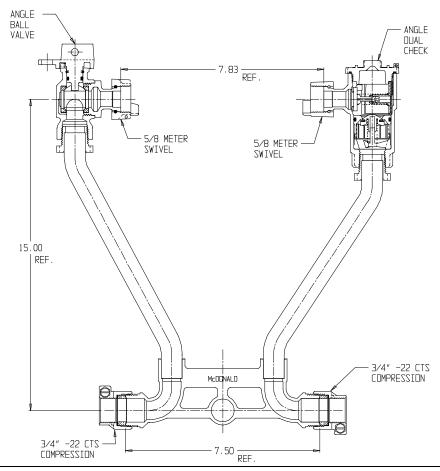

## NL Meter Setter - 722-115WD22 33

## SUBMITTAL INFORMATION

- Manufactured in compliance with ANSI/AWWA C800 (latest revision)
- Brass components in contact with potable water conform to ASTM B584, UNS C89833 (latest revision) and identified with "NL"
- Certified to NSF/ANSI 61 (reference height restrictions) and NSF/ANSI 372
- Brass components not in contact with potable water conform to ASTM B62 and ASTM B584, UNS C83600 -85-5-5-5 (latest revision)
- Copper tubing made in compliance with ASTM B75 or B88, UNS C12200 (latest revision)
- Lead free solder joints
- Designed to provide proper meter spacing for ease of installation
- Padlock wings standard on all valves
- Insert stiffeners required on all flexible plastic connections