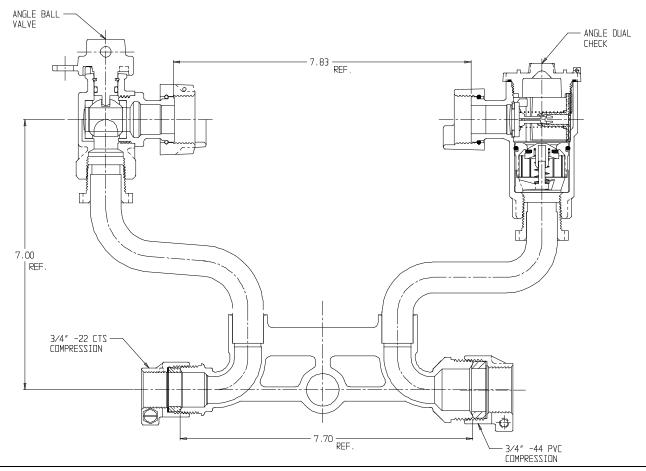

## NL Meter Setter - 722-207WD24 33

-22 CTS Compression x -44 PVC Compression

## SUBMITTAL INFORMATION

- Manufactured in compliance with ANSI/AWWA C800 (latest revision)
- Brass components in contact with potable water conform to ASTM B584, UNS C89833 (latest revision) and identified with "NL"
- Certified to NSF/ANSI 61 (reference height restrictions) and NSF/ANSI 372
- Brass components not in contact with potable water conform to ASTM B62 and ASTM B584, UNS C83600 -85-5-5-5 (latest revision)
- Copper tubing made in compliance with ASTM B75 or B88, UNS C12200 (latest revision)
- Lead free solder joints
- Designed to provide proper meter spacing for ease of installation
- Padlock wings standard on all valves
- Insert stiffeners required on all flexible plastic connections