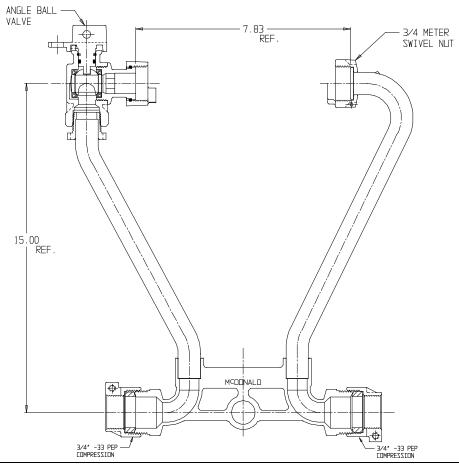

## SUBMITTAL DATA SHEET

NL Meter Setter - 722-215WX33 33

-33 PEP Compression x -33 PEP Compression