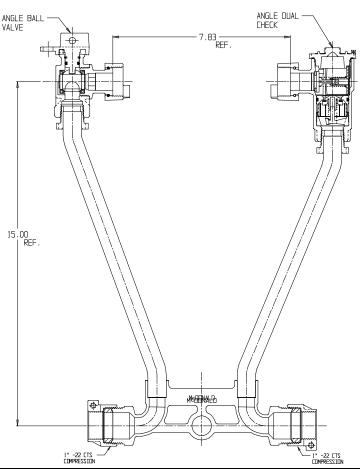

## NL Meter Setter – 722-215WD22 44

-22 CTS Compression x -22 CTS Compression

## SUBMITTAL INFORMATION

- Manufactured in compliance with ANSI/AWWA C800 (latest revision)
- Brass components in contact with potable water conform to ASTM B584, UNS C89833 (latest revision) and identified with "NL"
- Certified to NSF/ANSI 61 (reference height restrictions) and NSF/ANSI 372
- Brass components not in contact with potable water conform to ASTM B62 and ASTM B584, UNS C83600 -85-5-5-5 (latest revision)
- Copper tubing made in compliance with ASTM B75 or B88, UNS C12200 (latest revision)
- Lead free solder joints
- Designed to provide proper meter spacing for ease of installation
- Padlock wings standard on all valves
- Insert stiffeners required on all flexible plastic connections