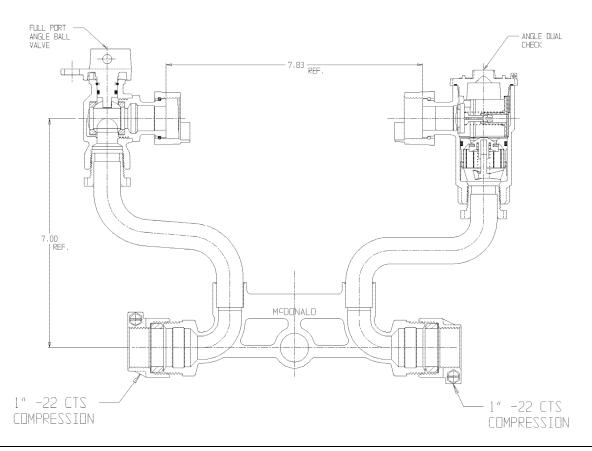

## SUBMITTAL DATA SHEET

NL Meter Setter - 722-207JD22 44

-22 CTS Compression x -22 CTS Compression