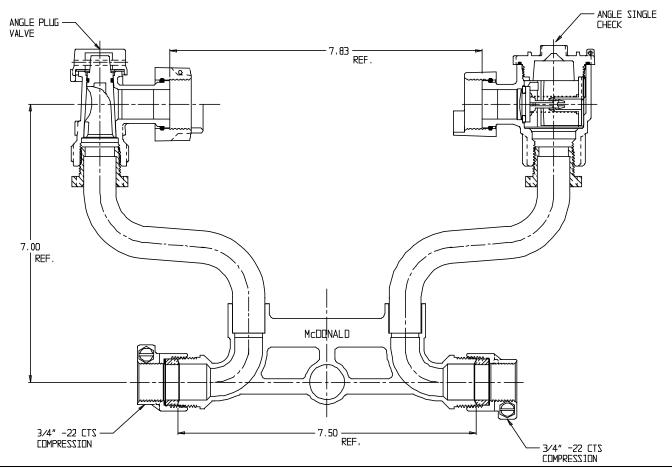

## SUBMITTAL DATA SHEET

NL Meter Setter - 722-207LC22 33

-22 CTS Compression x -22 CTS Compression

## SUBMITTAL INFORMATION

- Manufactured in compliance with ANSI/AWWA C800 (latest revision)
- Brass components in contact with potable water conform to ASTM B584, UNS C89833 (latest revision) and identified with "NL"
- Certified to NSF/ANSI 61 (reference height restrictions) and NSF/ANSI 372
- Brass components not in contact with potable water conform to ASTM B62 and ASTM B584, UNS C83600 -85-5-5-5 (latest revision)
- Copper tubing made in compliance with ASTM B75 or B88, UNS C12200 (latest revision)
- Lead free solder joints
- Designed to provide proper meter spacing for ease of installation
- Padlock wings standard on all valves
- Insert stiffeners required on all flexible plastic connections