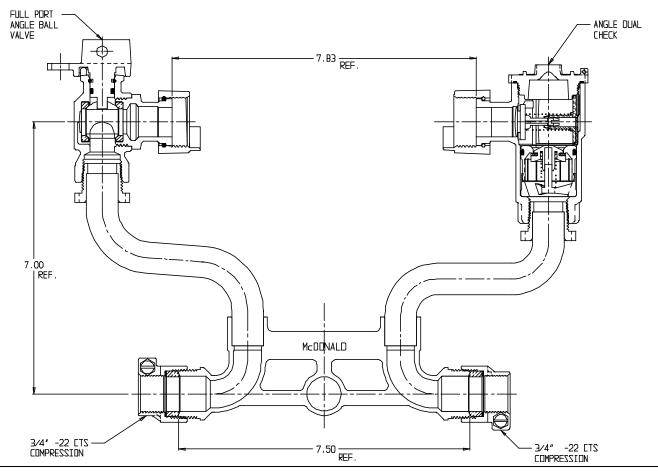

## SUBMITTAL DATA SHEET

NL Meter Setter - 722-207JD22 33

## SUBMITTAL INFORMATION

- Manufactured in compliance with ANSI/AWWA C800 (latest revision)
- Brass components in contact with potable water conform to ASTM B584, UNS C89833 (latest revision) and identified with "NL"
- Certified to NSF/ANSI 61 (reference height restrictions) and NSF/ANSI 372
- Brass components not in contact with potable water conform to ASTM B62 and ASTM B584, UNS C83600 -85-5-5-5 (latest revision)
- Copper tubing made in compliance with ASTM B75 or B88, UNS C12200 (latest revision)
- Lead free solder joints
- Designed to provide proper meter spacing for ease of installation
- Padlock wings standard on all valves
- Insert stiffeners required on all flexible plastic connections