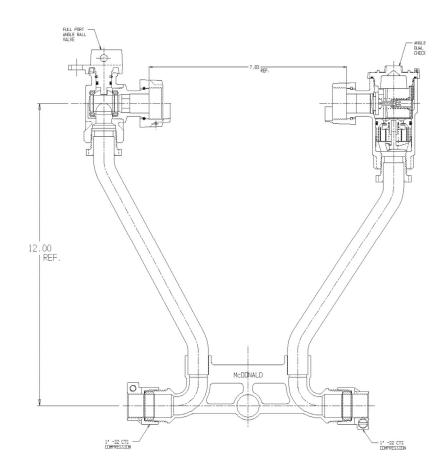

## SUBMITTAL DATA SHEET

NL Meter Setter - 722-212JD22 44

-22 CTS Compression x -22 CTS Compression

## SUBMITTAL INFORMATION

- Manufactured in compliance with ANSI/AWWA C800 (latest revision)
- Brass components in contact with potable water conform to ASTM B584, UNS C89833 (latest revision) and identified with "NL"
- Certified to NSF/ANSI 61 (reference height restrictions) and NSF/ANSI 372
- Brass components not in contact with potable water conform to ASTM B62 and ASTM B584, UNS C83600 -85-5-5-5 (latest revision)
- Copper tubing made in compliance with ASTM B75 or B88, UNS C12200 (latest revision)
- Lead free solder joints
- Designed to provide proper meter spacing for ease of installation
- Padlock wings standard on all valves
- Insert stiffeners required on all flexible plastic connections