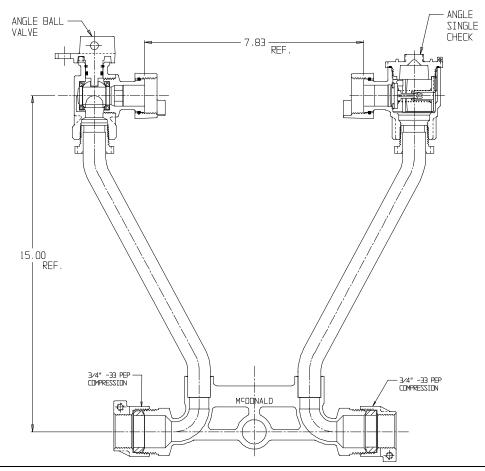

## SUBMITTAL DATA SHEET

NL Meter Setter - 722-215WC33 33

-33 PEP Compression x -33 PEP Compression