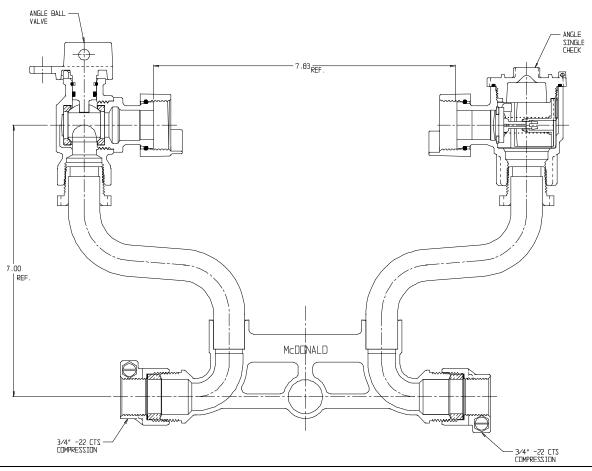

## SUBMITTAL DATA SHEET

NL Meter Setter - 722-207WC22 33

-22 CTS Compression x -22 CTS Compression