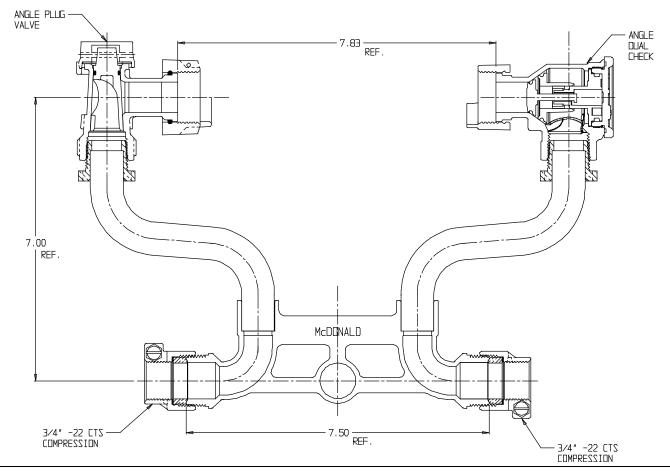

## SUBMITTAL DATA SHEET

NL Meter Setter - 722-207LD22 33x992

-22 CTS Compression x -22 CTS Compression