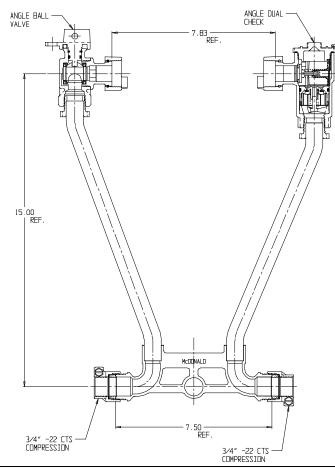

## SUBMITTAL DATA SHEET

## NL Meter Setter - 722-215WD22 33

## SUBMITTAL INFORMATION

- Manufactured in compliance with ANSI/AWWA C800 (latest revision)
- Brass components in contact with potable water conform to ASTM B584, UNS C89833 (latest revision) and identified with "NL"
- Certified to NSF/ANSI 61 (reference height restrictions) and NSF/ANSI 372
- Brass components not in contact with potable water conform to ASTM B62 and ASTM B584, UNS C83600 -85-5-5-5 (latest revision)
- Copper tubing made in compliance with ASTM B75 or B88, UNS C12200 (latest revision)
- Lead free solder joints
- Designed to provide proper meter spacing for ease of installation
- Padlock wings standard on all valves
- Insert stiffeners required on all flexible plastic connections