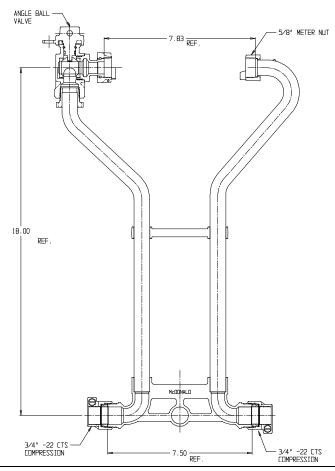

## SUBMITTAL DATA SHEET

NL Meter Setter - 722-118WX22 33

## SUBMITTAL INFORMATION

- Manufactured in compliance with ANSI/AWWA C800 (latest revision)
- Brass components in contact with potable water conform to ASTM B584, UNS C89833 (latest revision) and identified with "NL"
- Certified to NSF/ANSI 61 (reference height restrictions) and NSF/ANSI 372
- Brass components not in contact with potable water conform to ASTM B62 and ASTM B584, UNS C83600 -85-5-5-5 (latest revision)
- Copper tubing made in compliance with ASTM B75 or B88, UNS C12200 (latest revision)
- Lead free solder joints
- Designed to provide proper meter spacing for ease of installation
- Padlock wings standard on all valves
- Insert stiffeners required on all flexible plastic connections