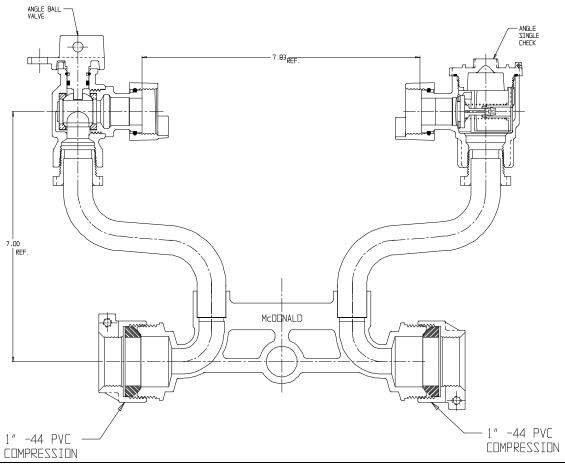

## NL Meter Setter - 722-207WC44 44

-44 PVC Compression x -44 PVC Compression

## SUBMITTAL INFORMATION

- Manufactured in compliance with ANSI/AWWA C800 (latest revision)
- Brass components in contact with potable water conform to ASTM B584, UNS C89833 (latest revision) and identified with "NL"
- Certified to NSF/ANSI 61 (reference height restrictions) and NSF/ANSI 372
- Brass components not in contact with potable water conform to ASTM B62 and ASTM B584, UNS C83600 -85-5-5-5 (latest revision)
- Copper tubing made in compliance with ASTM B75 or B88, UNS C12200 (latest revision)
- Lead free solder joints
- Designed to provide proper meter spacing for ease of installation
- Padlock wings standard on all valves