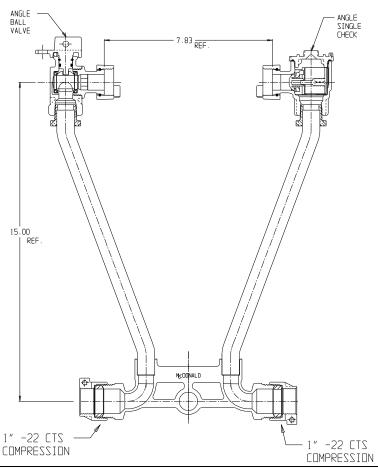

## NL Meter Setter - 722-215WC22 44

## SUBMITTAL INFORMATION

- Manufactured in compliance with ANSI/AWWA C800 (latest revision)
- Brass components in contact with potable water conform to ASTM B584, UNS C89833 (latest revision) and identified with "NL"
- Certified to NSF/ANSI 61 (reference height restrictions) and NSF/ANSI 372
- Brass components not in contact with potable water conform to ASTM B62 and ASTM B584, UNS C83600 -85-5-5-5 (latest revision)
- Copper tubing made in compliance with ASTM B75 or B88, UNS C12200 (latest revision)
- Lead free solder joints
- Designed to provide proper meter spacing for ease of installation
- Padlock wings standard on all valves
- Insert stiffeners required on all flexible plastic connections