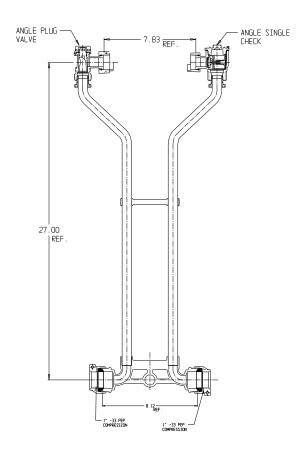

## SUBMITTAL DATA SHEET

NL Meter Setter - 722-227LC33 44

-33 PEP Compression x -33 PEP Compression

## SUBMITTAL INFORMATION

- Manufactured in compliance with ANSI/AWWA C800 (latest revision)
- Brass components in contact with potable water conform to ASTM B584, UNS C89833 (latest revision) and identified with "NL"
- Certified to NSF/ANSI 61 (reference height restrictions) and NSF/ANSI 372
- Brass components not in contact with potable water conform to ASTM B62 and ASTM B584, UNS C83600 -85-5-5-5 (latest revision)
- Copper tubing made in compliance with ASTM B75 or B88, UNS C12200 (latest revision)
- Lead free solder joints
- Designed to provide proper meter spacing for ease of installation
- Padlock wings standard on all valves
- Insert stiffeners required on all flexible plastic connections