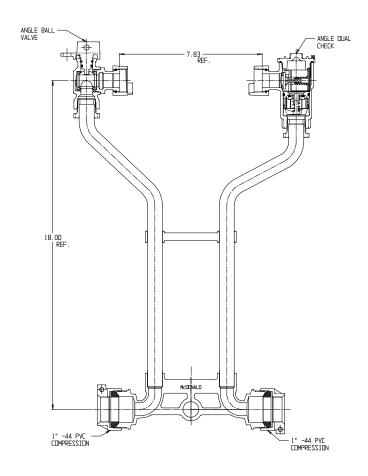

## NL Meter Setter - 722-218WD44 44

## SUBMITTAL INFORMATION

- Manufactured in compliance with ANSI/AWWA C800 (latest revision)
- Brass components in contact with potable water conform to ASTM B584, UNS C89833 (latest revision) and identified with "NL"
- Certified to NSF/ANSI 61 (reference height restrictions) and NSF/ANSI 372
- Brass components not in contact with potable water conform to ASTM B62 and ASTM B584, UNS C83600 -85-5-5-5 (latest revision)
- Copper tubing made in compliance with ASTM B75 or B88, UNS C12200 (latest revision)
- Lead free solder joints
- Designed to provide proper meter spacing for ease of installation
- Padlock wings standard on all valves