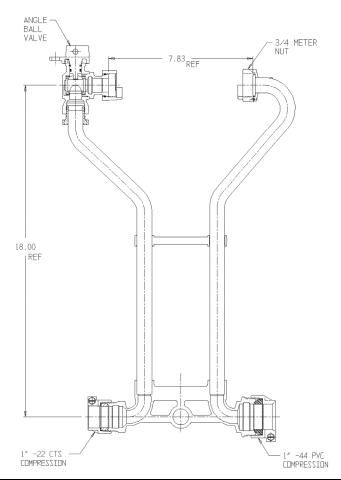

## NL Meter Setter – 722-218WX24 44

MS Donald

-22 CTS Compression x -44 PVC Compression

## SUBMITTAL INFORMATION

- Manufactured in compliance with ANSI/AWWA C800 (latest revision)
- Brass components in contact with potable water conform to ASTM B584, UNS C89833 (latest revision) and identified with "NL"
- Certified to NSF/ANSI 61 (reference height restrictions) and NSF/ANSI 372
- Brass components not in contact with potable water conform to ASTM B62 and ASTM B584, UNS C83600 -85-5-5-5 (latest revision)
- Copper tubing made in compliance with ASTM B75 or B88, UNS C12200 (latest revision)
- Lead free solder joints
- Designed to provide proper meter spacing for ease of installation
- Padlock wings standard on all valves
- Insert stiffeners required on all flexible plastic connections