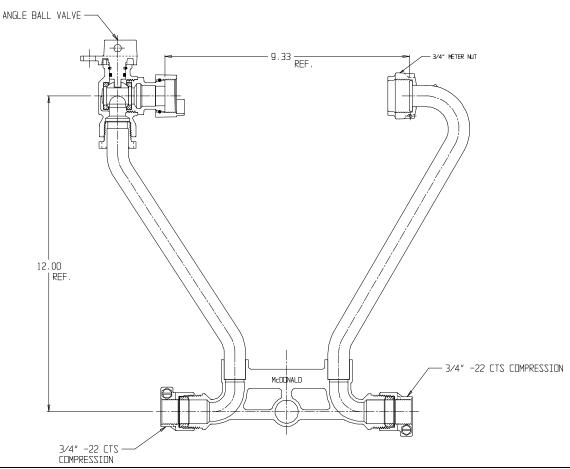

## NL Meter Setter – 722-312WX22 33

M° Donald

-22 CTS Compression x -22 CTS Compression

## SUBMITTAL INFORMATION

- Manufactured in compliance with ANSI/AWWA C800 (latest revision)
- Brass components in contact with potable water conform to ASTM B584, UNS C89833 (latest revision) and identified with "NL"
- Certified to NSF/ANSI 61 (reference height restrictions) and NSF/ANSI 372
- Brass components not in contact with potable water conform to ASTM B62 and ASTM B584, UNS C83600 -85-5-5-5 (latest revision)
- Copper tubing made in compliance with ASTM B75 or B88, UNS C12200 (latest revision)
- Lead free solder joints
- Designed to provide proper meter spacing for ease of installation
- Padlock wings standard on all valves
- Insert stiffeners required on all flexible plastic connections