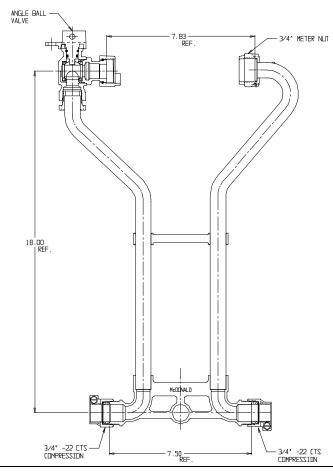

## SUBMITTAL DATA SHEET

NL Meter Setter - 722-218WX22 33

## SUBMITTAL INFORMATION

- Manufactured in compliance with ANSI/AWWA C800 (latest revision)
- Brass components in contact with potable water conform to ASTM B584, UNS C89833 (latest revision) and identified with "NL"
- Certified to NSF/ANSI 61 (reference height restrictions) and NSF/ANSI 372
- Brass components not in contact with potable water conform to ASTM B62 and ASTM B584, UNS C83600 -85-5-5-5 (latest revision)
- Copper tubing made in compliance with ASTM B75 or B88, UNS C12200 (latest revision)
- Lead free solder joints
- Designed to provide proper meter spacing for ease of installation
- Padlock wings standard on all valves
- Insert stiffeners required on all flexible plastic connections