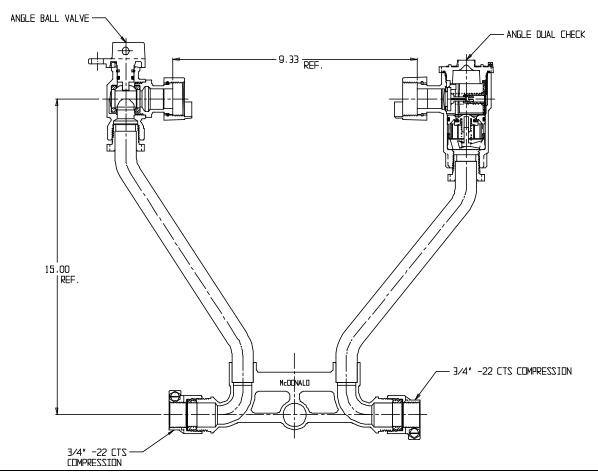

## NL Meter Setter - 722-315WD22 33

-22 CTS Compression x -22 CTS Compression

## SUBMITTAL INFORMATION

- Manufactured in compliance with ANSI/AWWA C800 (latest revision)
- Brass components in contact with potable water conform to ASTM B584, UNS C89833 (latest revision) and identified with "NL"
- Certified to NSF/ANSI 61 (reference height restrictions) and NSF/ANSI 372
- Brass components not in contact with potable water conform to ASTM B62 and ASTM B584, UNS C83600 -85-5-5-5 (latest revision)
- Copper tubing made in compliance with ASTM B75 or B88, UNS C12200 (latest revision)
- Lead free solder joints
- Designed to provide proper meter spacing for ease of installation
- Padlock wings standard on all valves
- Insert stiffeners required on all flexible plastic connections