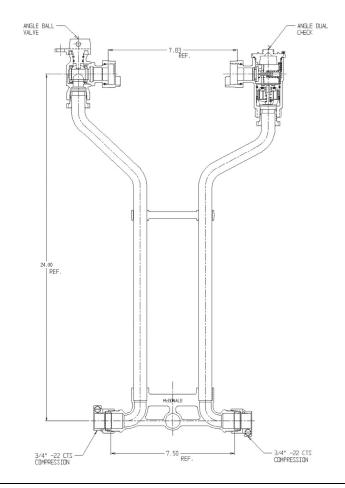

## SUBMITTAL DATA SHEET

NL Meter Setter - 722-224WD22 33

-22 CTS Compression x -22 CTS Compression