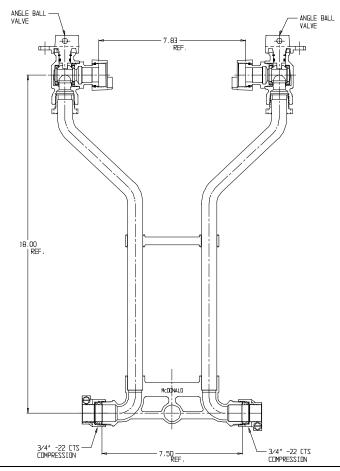

## SUBMITTAL DATA SHEET

## NL Meter Setter - 722-218WW22 33

## **SUBMITTAL INFORMATION**

- Manufactured in compliance with ANSI/AWWA C800 (latest revision)
- Brass components in contact with potable water conform to ASTM B584, UNS C89833 (latest revision) and identified with "NL"
- Certified to NSF/ANSI 61 (reference height restrictions) and NSF/ANSI 372
- Brass components not in contact with potable water conform to ASTM B62 and ASTM B584, UNS C83600 -85-5-5-5 (latest revision)
- Copper tubing made in compliance with ASTM B75 or B88, UNS C12200 (latest revision)
- Lead free solder joints
- Designed to provide proper meter spacing for ease of installation
- Padlock wings standard on all valves
- Insert stiffeners required on all flexible plastic connections