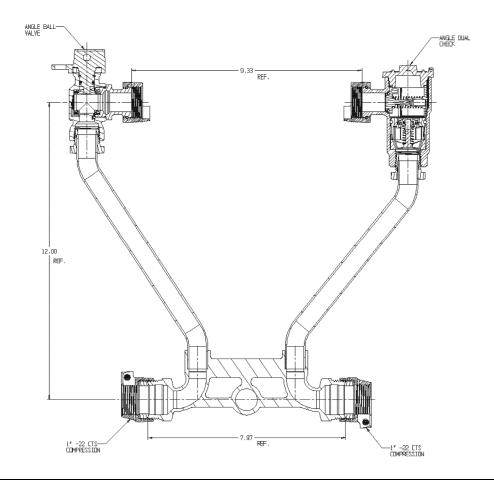

## NL Meter Setter - 722-312WD22 44

## SUBMITTAL INFORMATION

- Manufactured in compliance with ANSI/AWWA C800 (latest revision)
- Brass components in contact with potable water conform to ASTM B584, UNS C89833 (latest revision) and identified with "NL"
- Certified to NSF/ANSI 61 (reference height restrictions) and NSF/ANSI 372
- Brass components not in contact with potable water conform to ASTM B62 and ASTM B584, UNS C83600 -85-5-5-5 (latest revision)
- Copper tubing made in compliance with ASTM B75 or B88, UNS C12200 (latest revision)
- Lead free solder joints
- Designed to provide proper meter spacing for ease of installation
- Padlock wings standard on all valves
- Insert stiffeners required on all flexible plastic connections