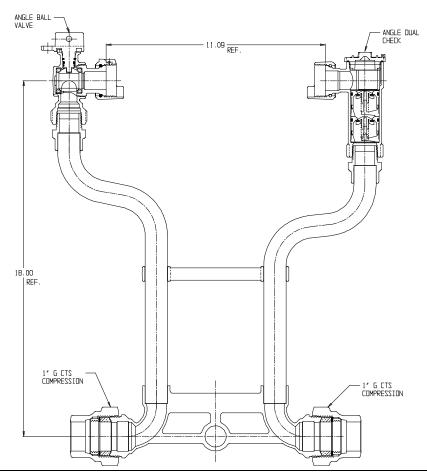

## NL Meter Setter - 721-418WDGG 44X995

G CTS Compression x G CTS Compression

## SUBMITTAL INFORMATION

- Manufactured in compliance with ANSI/AWWA C800 (latest revision)
- Brass components in contact with potable water conform to ASTM B584, UNS C89833 (latest revision) and identified with "NL"
- Certified to NSF/ANSI 61 (reference height restrictions) and NSF/ANSI 372
- Brass components not in contact with potable water conform to ASTM B62 and ASTM B584, UNS C83600 -85-5-5-5 (latest revision)
- Copper tubing made in compliance with ASTM B75 or B88, UNS C12200 (latest revision)
- Lead free solder joints
- Designed to provide proper meter spacing for ease of installation
- Padlock wings standard on all valves
- Insert stiffeners required on all flexible plastic connections