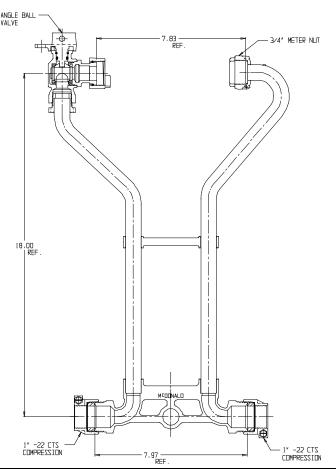

## NL Meter Setter – 722-218WX22 44

-22 CTS Compression x -22 CTS Compression

## SUBMITTAL INFORMATION

- Manufactured in compliance with ANSI/AWWA C800 (latest revision)
- Brass components in contact with potable water conform to ASTM B584, UNS C89833 (latest revision) and identified with "NL"
- Certified to NSF/ANSI 61 (reference height restrictions) and NSF/ANSI 372
- Brass components not in contact with potable water conform to ASTM B62 and ASTM B584, UNS C83600 -85-5-5-5 (latest revision)
- Copper tubing made in compliance with ASTM B75 or B88, UNS C12200 (latest revision)
- Lead free solder joints
- Designed to provide proper meter spacing for ease of installation
- Padlock wings standard on all valves
- Insert stiffeners required on all flexible plastic connections