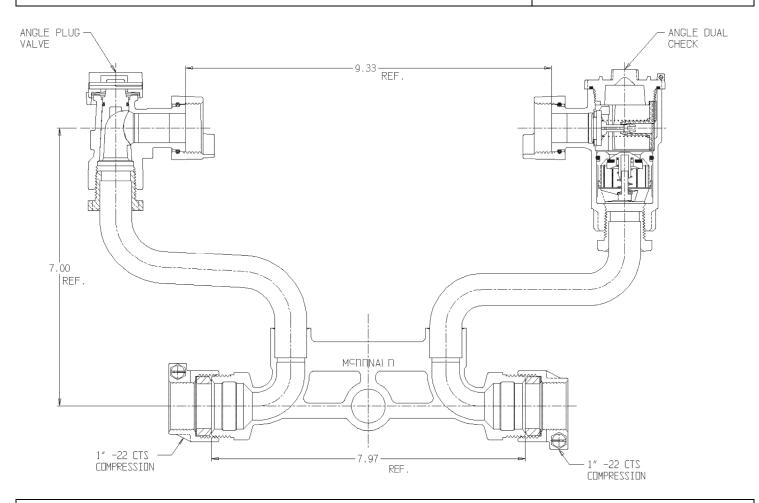

## NL Meter Setter - 722-307LD22 44

## SUBMITTAL INFORMATION

- Manufactured in compliance with ANSI/AWWA C800 (latest revision)
- Brass components in contact with potable water conform to ASTM B584, UNS C89833 (latest revision) and identified with "NL"
- Certified to NSF/ANSI 61 (reference height restrictions) and NSF/ANSI 372
- Brass components not in contact with potable water conform to ASTM B62 and ASTM B584, UNS C83600 -85-5-5-5 (latest revision)
- Copper tubing made in compliance with ASTM B75 or B88, UNS C12200 (latest revision)
- Lead free solder joints
- Designed to provide proper meter spacing for ease of installation
- Padlock wings standard on all valves
- Insert stiffeners required on all flexible plastic connections