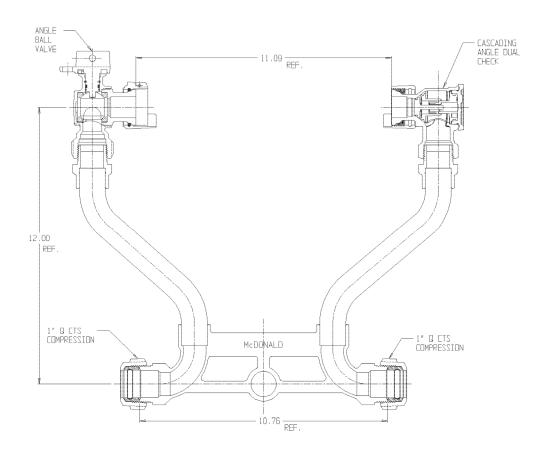

## NL Meter Setter - 721-412WDQQ 44X992

## SUBMITTAL INFORMATION

- Manufactured in compliance with ANSI/AWWA C800 (latest revision)
- Brass components in contact with potable water conform to ASTM B584, UNS C89833 (latest revision) and identified with "NL"
- Certified to NSF/ANSI 61 (reference height restrictions) and NSF/ANSI 372
- Brass components not in contact with potable water conform to ASTM B62 and ASTM B584, UNS C83600 -85-5-5-5 (latest revision)
- Copper tubing made in compliance with ASTM B75 or B88, UNS C12200 (latest revision)
- Lead free solder joints
- Designed to provide proper meter spacing for ease of installation
- Padlock wings standard on all valves
- Insert stiffeners required on all flexible plastic connections