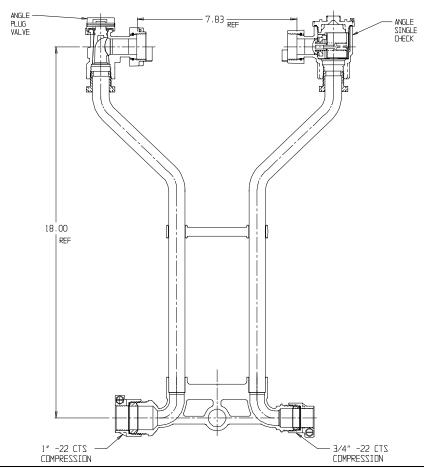

## NL Meter Setter – 722-218LC22 43

-22 CTS Compression x -22 CTS Compression

## SUBMITTAL INFORMATION

- Manufactured in compliance with ANSI/AWWA C800 (latest revision)
- Brass components in contact with potable water conform to ASTM B584, UNS C89833 (latest revision) and identified with "NL"
- Certified to NSF/ANSI 61 (reference height restrictions) and NSF/ANSI 372
- Brass components not in contact with potable water conform to ASTM B62 and ASTM B584, UNS C83600 -85-5-5-5 (latest revision)
- Copper tubing made in compliance with ASTM B75 or B88, UNS C12200 (latest revision)
- Lead free solder joints
- Designed to provide proper meter spacing for ease of installation
- Padlock wings standard on all valves
- Insert stiffeners required on all flexible plastic connections