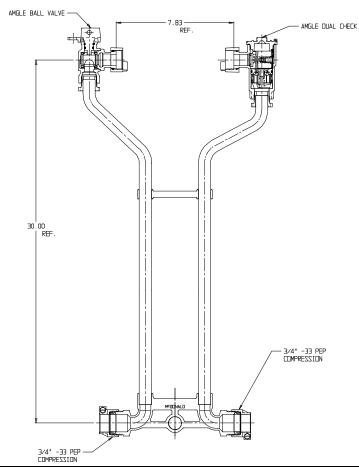

## SUBMITTAL DATA SHEET

NL Meter Setter - 722-230WD33 33

-33 PEP Compression x -33 PEP Compression