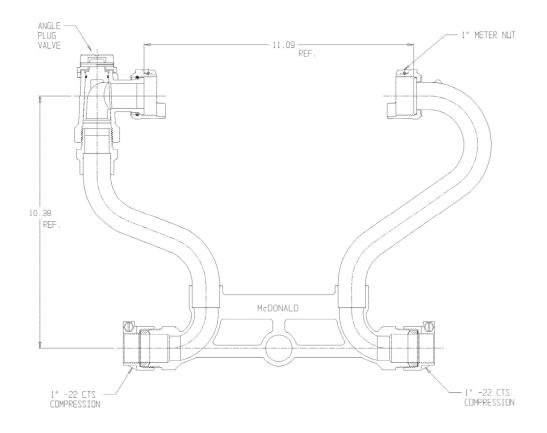

## SUBMITTAL DATA SHEET

NL Meter Setter - 722-410LX22 44

## SUBMITTAL INFORMATION

- Manufactured in compliance with ANSI/AWWA C800 (latest revision)
- Brass components in contact with potable water conform to ASTM B584, UNS C89833 (latest revision) and identified with "NL"
- Certified to NSF/ANSI 61 (reference height restrictions) and NSF/ANSI 372
- Brass components not in contact with potable water conform to ASTM B62 and ASTM B584, UNS C83600 -85-5-5-5 (latest revision)
- Copper tubing made in compliance with ASTM B75 or B88, UNS C12200 (latest revision)
- Lead free solder joints
- Designed to provide proper meter spacing for ease of installation
- Padlock wings standard on all valves
- Insert stiffeners required on all flexible plastic connections