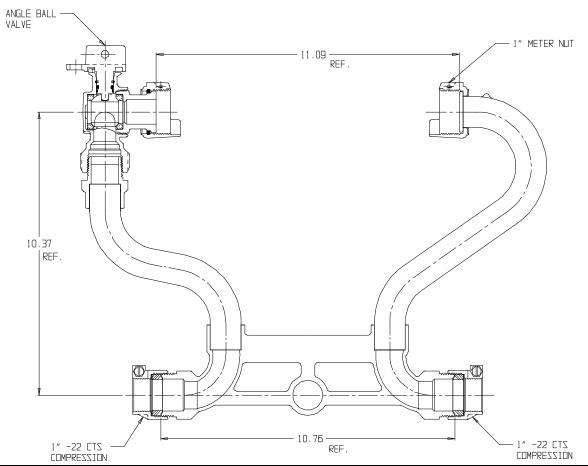

## NL Meter Setter – 722-410WX22 44

X22 44

-22 CTS Compression x -22 CTS Compression

## SUBMITTAL INFORMATION

- Manufactured in compliance with ANSI/AWWA C800 (latest revision)
- Brass components in contact with potable water conform to ASTM B584, UNS C89833 (latest revision) and identified with "NL"
- Certified to NSF/ANSI 61 (reference height restrictions) and NSF/ANSI 372
- Brass components not in contact with potable water conform to ASTM B62 and ASTM B584, UNS C83600 -85-5-5-5 (latest revision)
- Copper tubing made in compliance with ASTM B75 or B88, UNS C12200 (latest revision)
- Lead free solder joints
- Designed to provide proper meter spacing for ease of installation
- Padlock wings standard on all valves
- Insert stiffeners required on all flexible plastic connections