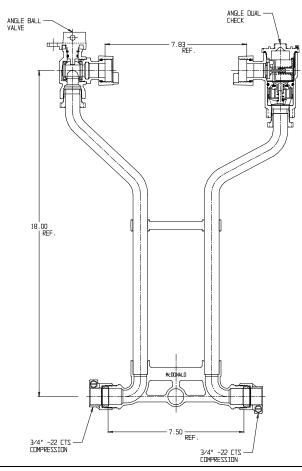

## SUBMITTAL DATA SHEET

NL Meter Setter - 722-218WD22 33

## SUBMITTAL INFORMATION

- Manufactured in compliance with ANSI/AWWA C800 (latest revision)
- Brass components in contact with potable water conform to ASTM B584, UNS C89833 (latest revision) and identified with "NL"
- Certified to NSF/ANSI 61 (reference height restrictions) and NSF/ANSI 372
- Brass components not in contact with potable water conform to ASTM B62 and ASTM B584, UNS C83600 -85-5-5-5 (latest revision)
- Copper tubing made in compliance with ASTM B75 or B88, UNS C12200 (latest revision)
- Lead free solder joints
- Designed to provide proper meter spacing for ease of installation
- Padlock wings standard on all valves
- Insert stiffeners required on all flexible plastic connections