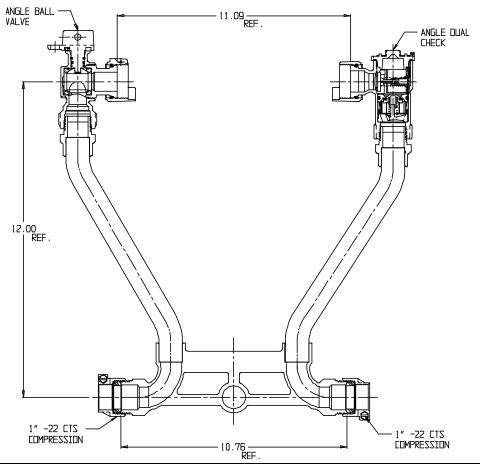

## NL Meter Setter - 722-412WD22 44

-22 CTS Compression x -22 CTS Compression

## SUBMITTAL INFORMATION

- Manufactured in compliance with ANSI/AWWA C800 (latest revision)
- Brass components in contact with potable water conform to ASTM B584, UNS C89833 (latest revision) and identified with "NL"
- Certified to NSF/ANSI 61 (reference height restrictions) and NSF/ANSI 372
- Brass components not in contact with potable water conform to ASTM B62 and ASTM B584, UNS C83600 -85-5-5-5 (latest revision)
- Copper tubing made in compliance with ASTM B75 or B88, UNS C12200 (latest revision)
- Lead free solder joints
- Designed to provide proper meter spacing for ease of installation
- Padlock wings standard on all valves
- Insert stiffeners required on all flexible plastic connections