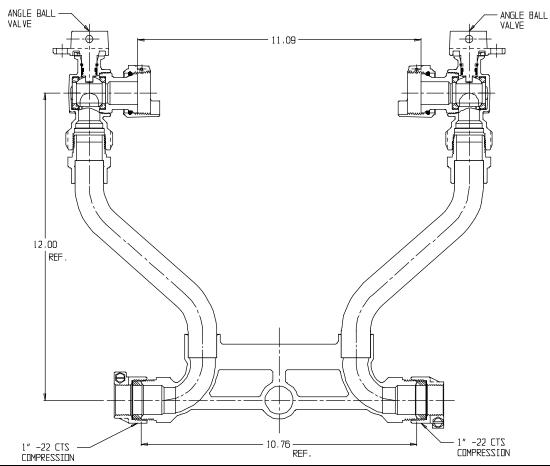

## NL Meter Setter - 722-412WW22 44

-22 CTS Compression x -22 CTS Compression

## SUBMITTAL INFORMATION

- Manufactured in compliance with ANSI/AWWA C800 (latest revision)
- Brass components in contact with potable water conform to ASTM B584, UNS C89833 (latest revision) and identified with "NL"
- Certified to NSF/ANSI 61 (reference height restrictions) and NSF/ANSI 372
- Brass components not in contact with potable water conform to ASTM B62 and ASTM B584, UNS C83600 -85-5-5-5 (latest revision)
- Copper tubing made in compliance with ASTM B75 or B88, UNS C12200 (latest revision)
- Lead free solder joints
- Designed to provide proper meter spacing for ease of installation
- Padlock wings standard on all valves
- Insert stiffeners required on all flexible plastic connections