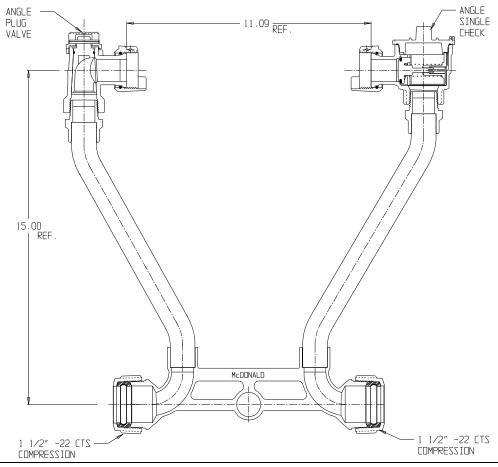

## SUBMITTAL DATA SHEET

NL Meter Setter - 722-415LC22 66

-22 CTS Compression x -22 CTS Compression