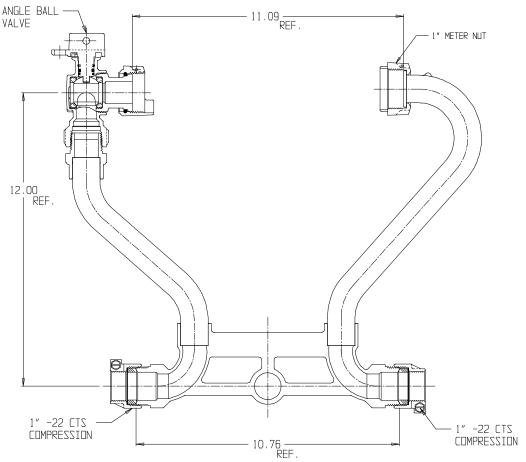

## NL Meter Setter – 722-412WX22 44

-22 CTS Compression x -22 CTS Compression

## SUBMITTAL INFORMATION

- Manufactured in compliance with ANSI/AWWA C800 (latest revision)
- Brass components in contact with potable water conform to ASTM B584, UNS C89833 (latest revision) and identified with "NL"
- Certified to NSF/ANSI 61 (reference height restrictions) and NSF/ANSI 372
- Brass components not in contact with potable water conform to ASTM B62 and ASTM B584, UNS C83600 -85-5-5-5 (latest revision)
- Copper tubing made in compliance with ASTM B75 or B88, UNS C12200 (latest revision)
- Lead free solder joints
- Designed to provide proper meter spacing for ease of installation
- Padlock wings standard on all valves
- Insert stiffeners required on all flexible plastic connections