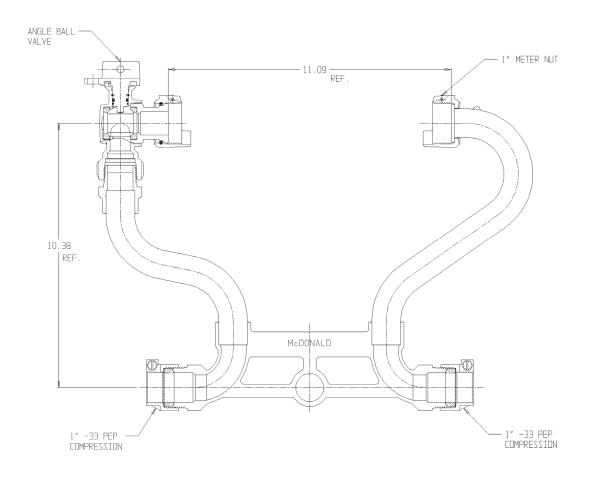

## NL Meter Setter - 722-410WX33 44

-33 PEP Compression x -33 PEP Compression

## SUBMITTAL INFORMATION

- Manufactured in compliance with ANSI/AWWA C800 (latest revision)
- Brass components in contact with potable water conform to ASTM B584, UNS C89833 (latest revision) and identified with "NL"
- Certified to NSF/ANSI 61 (reference height restrictions) and NSF/ANSI 372
- Brass components not in contact with potable water conform to ASTM B62 and ASTM B584, UNS C83600 -85-5-5-5 (latest revision)
- Copper tubing made in compliance with ASTM B75 or B88, UNS C12200 (latest revision)
- Lead free solder joints
- Designed to provide proper meter spacing for ease of installation
- Padlock wings standard on all valves
- Insert stiffeners required on all flexible plastic connections