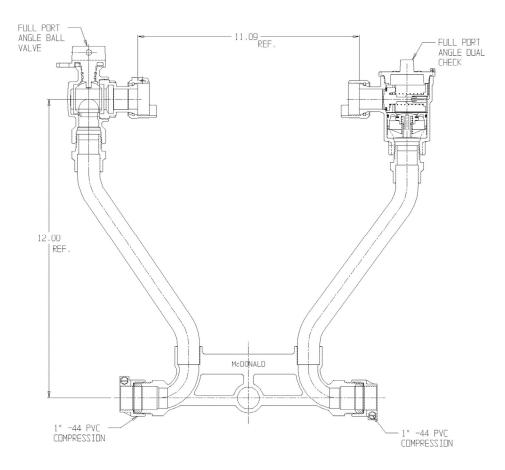

## NL Meter Setter – 722-412JM44 44

-44 PVC Compression x -44 PVC Compression

## SUBMITTAL INFORMATION

- Manufactured in compliance with ANSI/AWWA C800 (latest revision)
- Brass components in contact with potable water conform to ASTM B584, UNS C89833 (latest revision) and identified with "NL"
- Certified to NSF/ANSI 61 (reference height restrictions) and NSF/ANSI 372
- Brass components not in contact with potable water conform to ASTM B62 and ASTM B584, UNS C83600 -85-5-5-5 (latest revision)
- Copper tubing made in compliance with ASTM B75 or B88, UNS C12200 (latest revision)
- Lead free solder joints
- Designed to provide proper meter spacing for ease of installation
- Padlock wings standard on all valves